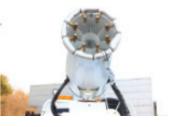

## **Truck-Mounted** Sprayer

- Blowing noise the lowest noise level among disinfectants of the same type at 97dB (decibels) or less
  Blowing distance of up to 30m or more
  Air vent adjustment hydraulic system
  Up, down, left, and richt (minimizes A/S)
  Freeze prevention Air compressor provided, unequal fluid circuilation device inverter and heating wire installed inverter and heating wire installed

**Features** 

Control box and electric reel hose

Blowing fan (up/down/ left/right hydraulic pressure)

Limit sensor

Amp and warning light control box

Hydraulic cylinder control lever

Air compressor **Specifications** 