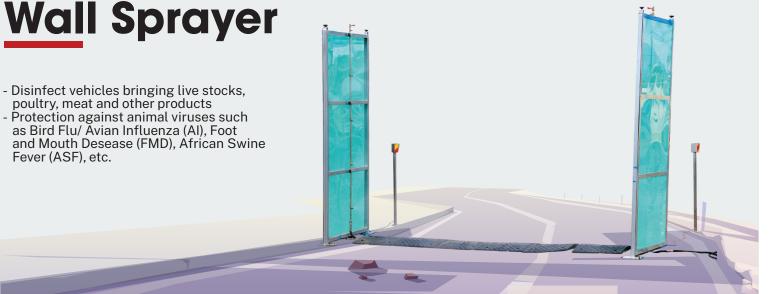

## **Wall Sprayer**

- Fever (ASF), etc.

Opaque, translucent

Wall Material (Polycarbonate)

- High light transmittance
- High intensity Resistant to heat and cold
- Eco-friendly materials

| Mardal                                  | Agricultural Machinery                                | Wall Sprayer        |  |
|-----------------------------------------|-------------------------------------------------------|---------------------|--|
| Model                                   | Name                                                  | SBM-WS1300          |  |
| Wall Dimension                          | Length (mm)                                           | 4215                |  |
|                                         | Width (mm)                                            | 2225                |  |
|                                         | Height (mm)                                           | 2920                |  |
| Control and<br>pumpset box<br>Dimension | Length (mm)                                           | 1070                |  |
|                                         | Width (mm)                                            | 1030                |  |
|                                         | Height (mm)                                           | 1510                |  |
| Water tank                              | Dimension D x H (mm)                                  | 580 x 950           |  |
|                                         | Capacity (L)                                          | 200                 |  |
| Wall nozzles set 1                      | Dimension L x W (mm)                                  | 2920 x 2225         |  |
|                                         | Number of nozzles                                     | 6                   |  |
|                                         | Spacing (mm)                                          | 520-500-500-360-390 |  |
| Wall nozzles set 2                      | Dimension L x W (mm)                                  | 2920 x 2225         |  |
|                                         | Number of nozzles                                     | 6                   |  |
|                                         | Spacing (mm)                                          | 520-500-500-360-400 |  |
| Bottom<br>nozzles<br>set                | Dimension L x W (mm)                                  | 4215 x 500          |  |
|                                         | Number of nozzles                                     | 5                   |  |
|                                         | Number of bumps                                       | 520-500-500-360-400 |  |
|                                         | Dimension L x W (mm)                                  | 500 x 500           |  |
| Pumpset pump                            | Rated speed (rpm)                                     | 800-1200            |  |
|                                         | Rated maximum discharge (L/min)                       | 65-98               |  |
|                                         | Operating pressure (kPa)                              | 355.6-497.8         |  |
| Electric motor                          | Rated power (kW)                                      | 2.2                 |  |
|                                         | Rated voltage (V)                                     | 220                 |  |
|                                         | Rated current (A)                                     | 22                  |  |
|                                         | Rated frequency (Hz)(mm)                              |                     |  |
| * These specifications abo              | we to change for enhancements in quality and performa | nce.                |  |