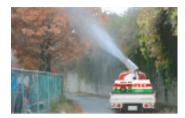

## **Truck-Mounted** Sprayer

- Blowing noise the lowest noise level among disinfectants of the same type at 97dB (decibels) or less
  Blowing distance of up to 30m or more
  Air vent adjustment hydraulic system
  Up, down, left, and richt (minimizes A/S)
  Freeze prevention Air compressor provided, unequal fluid circuilation device inverter and heating wire installed inverter and heating wire installed

**Features** 

Control box and electric reel hose

Blowing fan (up/down/ left/right hydraulic pressure)

Limit sensor

Amp and warning light control box

Hydraulic cylinder control lever

Air compressor **Specifications** 