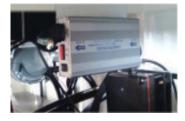

**Features** 

Control box and electric reel hose

Blowing fan (up/down/ left/right hydraulic pressure)

Limit sensor

Amp and warning light control box

Hydraulic cylinder control lever

Air compressor **Specifications** 

Drain valve

Own hydraulic outrigger

Inverter

Wired/wireless remote control (optional)

Antifreeze circulation device

Blow spray

| Model                     | Agricultural Machinery           |                  | Truck-Mounted Sprayer                                                                                                   |
|---------------------------|----------------------------------|------------------|-------------------------------------------------------------------------------------------------------------------------|
|                           | Name                             |                  | HS-1000FS                                                                                                               |
| Dimensions                | Length (mm)                      |                  | 2130                                                                                                                    |
|                           | Width (mm)                       |                  | 1651                                                                                                                    |
|                           | Height (mm)                      |                  | 2180                                                                                                                    |
|                           | Weight at empty water tank (kg)  |                  | 1576                                                                                                                    |
|                           | Weight at full water tank (kg)   |                  | 2576                                                                                                                    |
| Water tank                | Dimension L x W x H (mm)         |                  | 1500 x 1080 x 710                                                                                                       |
|                           | Material                         |                  | Carbon fiber (t = 3.54)                                                                                                 |
|                           | Capacity (L)                     |                  | 2000                                                                                                                    |
|                           | Water inlet opening (mm)         |                  | 400                                                                                                                     |
|                           | Time to empty the tank (minutes) |                  | 10.57                                                                                                                   |
|                           | Features                         |                  | a. The water inlet opening is equipped<br>with basket strainer<br>b. The tank is equipped with water<br>level indicator |
| Blower and cannon sprayer | Dimension D x L (mm)             |                  | 320 x 435                                                                                                               |
|                           | Material                         |                  | Stainless steel                                                                                                         |
|                           | Number of nozzles                |                  | 8                                                                                                                       |
|                           | Type nozzle                      |                  | Single-orifice<br>(two settings)                                                                                        |
|                           | Air blowing distance (meter)     |                  | More than 30                                                                                                            |
| Side sprayer              | Dimension L (mm)                 |                  | 580                                                                                                                     |
|                           | Material                         |                  | Stainless steel                                                                                                         |
|                           | Number of nozzles                |                  | 8 (Four on each sides)                                                                                                  |
|                           | Type nozzle                      |                  | Single-orifice<br>(two settings)                                                                                        |
| Hosed sprayer             | Hose dimension (mm)              | Inside diameter  | 13.10                                                                                                                   |
|                           |                                  | Outside diameter | 20.77                                                                                                                   |
| Prime mover               | Brand                            |                  | <b>BRIGGS &amp; STRATTON</b>                                                                                            |
|                           | Model                            |                  | 6114773                                                                                                                 |
|                           | Туре                             |                  | Four-strok cycle, V-twin cylinders,<br>air-cooled, gasoline engine                                                      |
|                           | Rated power (kW)                 |                  | 26.2                                                                                                                    |
|                           | Rated speed (rpm)                |                  | 3600                                                                                                                    |
| Pump                      | Model                            |                  | GX100A                                                                                                                  |
|                           | Туре                             |                  | Three-cylinder, Plunger                                                                                                 |
|                           | Operating pressure range (MPa)   |                  | 1.5-2.0                                                                                                                 |
|                           |                                  |                  |                                                                                                                         |