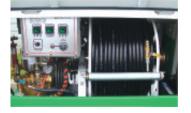

**Features** 

Control box and electric reel hose

Blowing fan (up/down/ left/right hydraulic pressure)

Limit sensor

Amp and warning light control box

Hydraulic cylinder control lever

Air compressor **Specifications** 

Drain valve

Own hydraulic outrigger

Inverter

Wired/wireless remote control (optional)

Antifreeze circulation device

Blow spray

| Model                     | Agricultural Machinery           |                  | Truck-Mounted Sprayer                                                                                                   |
|---------------------------|----------------------------------|------------------|-------------------------------------------------------------------------------------------------------------------------|
|                           | Name                             |                  | HS-1000FS                                                                                                               |
| Dimensions                | Length (mm)                      |                  | 2130                                                                                                                    |
|                           | Width (mm)                       |                  | 1651                                                                                                                    |
|                           | Height (mm)                      |                  | 2180                                                                                                                    |
|                           | Weight at empty water tank (kg)  |                  | 1576                                                                                                                    |
|                           | Weight at full water tank (kg)   |                  | 2576                                                                                                                    |
| Water tank                | Dimension L x W x H (mm)         |                  | 1500 x 1080 x 710                                                                                                       |
|                           | Material                         |                  | Carbon fiber (t = 3.54)                                                                                                 |
|                           | Capacity (L)                     |                  | 2000                                                                                                                    |
|                           | Water inlet opening (mm)         |                  | 400                                                                                                                     |
|                           | Time to empty the tank (minutes) |                  | 10.57                                                                                                                   |
|                           | Features                         |                  | a. The water inlet opening is equipped<br>with basket strainer<br>b. The tank is equipped with water<br>level indicator |
| Blower and cannon sprayer | Dimension D x L (mm)             |                  | 320 x 435                                                                                                               |
|                           | Material                         |                  | Stainless steel                                                                                                         |
|                           | Number of nozzles                |                  | 8                                                                                                                       |
|                           | Type nozzle                      |                  | Single-orifice<br>(two settings)                                                                                        |
|                           | Air blowing distance (meter)     |                  | More than 30                                                                                                            |
| Side sprayer              | Dimension L (mm)                 |                  | 580                                                                                                                     |
|                           | Material                         |                  | Stainless steel                                                                                                         |
|                           | Number of nozzles                |                  | 8 (Four on each sides)                                                                                                  |
|                           | Type nozzle                      |                  | Single-orifice<br>(two settings)                                                                                        |
| Hosed sprayer             | Hose dimension (mm)              | Inside diameter  | 13.10                                                                                                                   |
|                           |                                  | Outside diameter | 20.77                                                                                                                   |
| Prime mover               | Brand                            |                  | <b>BRIGGS &amp; STRATTON</b>                                                                                            |
|                           | Model                            |                  | 6114773                                                                                                                 |
|                           | Туре                             |                  | Four-strok cycle, V-twin cylinders,<br>air-cooled, gasoline engine                                                      |
|                           | Rated power (kW)                 |                  | 26.2                                                                                                                    |
|                           | Rated speed (rpm)                |                  | 3600                                                                                                                    |
| Pump                      | Model                            |                  | GX100A                                                                                                                  |
|                           | Туре                             |                  | Three-cylinder, Plunger                                                                                                 |
|                           | Operating pressure range (MPa)   |                  | 1.5-2.0                                                                                                                 |
|                           |                                  |                  |                                                                                                                         |