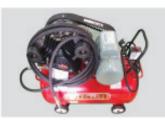

**Features** 

Control box and electric reel hose

Blowing fan (up/down/ left/right hydraulic pressure)

Limit sensor

Amp and warning light control box

Hydraulic cylinder control lever

Air compressor **Specifications** 