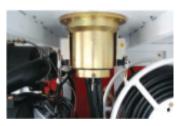

**Features** 

Control box and electric reel hose

Blowing fan (up/down/ left/right hydraulic pressure)

Limit sensor

Amp and warning light control box

Hydraulic cylinder control lever

Air compressor **Specifications** 

Drain valve

Own hydraulic outrigger

Inverter

Wired/wireless remote control (optional)

Antifreeze circulation device

Blow spray

| Model                     | Agricultural Machinery           |                  | Truck-Mounted Sprayer                                                                                                   |
|---------------------------|----------------------------------|------------------|-------------------------------------------------------------------------------------------------------------------------|
|                           | Name                             |                  | HS-1000FS                                                                                                               |
| Dimensions                | Length (mm)                      |                  | 2130                                                                                                                    |
|                           | Width (mm)                       |                  | 1651                                                                                                                    |
|                           | Height (mm)                      |                  | 2180                                                                                                                    |
|                           | Weight at empty water tank (kg)  |                  | 1576                                                                                                                    |
|                           | Weight at full water tank (kg)   |                  | 2576                                                                                                                    |
| Water tank                | Dimension L x W x H (mm)         |                  | 1500 x 1080 x 710                                                                                                       |
|                           | Material                         |                  | Carbon fiber (t = 3.54)                                                                                                 |
|                           | Capacity (L)                     |                  | 2000                                                                                                                    |
|                           | Water inlet opening (mm)         |                  | 400                                                                                                                     |
|                           | Time to empty the tank (minutes) |                  | 10.57                                                                                                                   |
|                           | Features                         |                  | a. The water inlet opening is equipped<br>with basket strainer<br>b. The tank is equipped with water<br>level indicator |
| Blower and cannon sprayer | Dimension D x L (mm)             |                  | 320 x 435                                                                                                               |
|                           | Material                         |                  | Stainless steel                                                                                                         |
|                           | Number of nozzles                |                  | 8                                                                                                                       |
|                           | Type nozzle                      |                  | Single-orifice<br>(two settings)                                                                                        |
|                           | Air blowing distance (meter)     |                  | More than 30                                                                                                            |
| Side sprayer              | Dimension L (mm)                 |                  | 580                                                                                                                     |
|                           | Material                         |                  | Stainless steel                                                                                                         |
|                           | Number of nozzles                |                  | 8 (Four on each sides)                                                                                                  |
|                           | Type nozzle                      |                  | Single-orifice<br>(two settings)                                                                                        |
| Hosed sprayer             | Hose dimension (mm)              | Inside diameter  | 13.10                                                                                                                   |
|                           |                                  | Outside diameter | 20.77                                                                                                                   |
| Prime mover               | Brand                            |                  | <b>BRIGGS &amp; STRATTON</b>                                                                                            |
|                           | Model                            |                  | 6114773                                                                                                                 |
|                           | Туре                             |                  | Four-strok cycle, V-twin cylinders,<br>air-cooled, gasoline engine                                                      |
|                           | Rated power (kW)                 |                  | 26.2                                                                                                                    |
|                           | Rated speed (rpm)                |                  | 3600                                                                                                                    |
| Pump                      | Model                            |                  | GX100A                                                                                                                  |
|                           | Туре                             |                  | Three-cylinder, Plunger                                                                                                 |
|                           | Operating pressure range (MPa)   |                  | 1.5-2.0                                                                                                                 |
|                           |                                  |                  |                                                                                                                         |