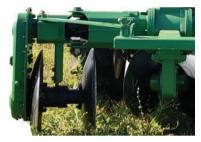

## **Levee Maker**

- The ridges can be made hard and firmly by the level differences of the disc.
- With a strong slip, the created ridges of earth prevents weed from growing
- The equipment features the special blades that help make the best use of SUNGBOO's special process in banking soil
- Directional wheels mounted on the side which ensure the straightness of formed levees and keep stable
- User-friendly hydraulic and eccentric (offset) system

#### **Features**

cutting 1/3 of ridges, preventing holes on ridges by creating new ridges, showing the best performance in lifting earth

Making the linearity of ridges better and maintaining stabled ridges

It is designed to be able to adjust angles freely upon creating ridges

It is safe without causing any problem to the machine by the safety pin of a chain (stones foreign materials) upon overloading

The range of a dedicated tractor is 26-100 Hp. It is possible to run safely by folding upon running on a road

It is easy to replace a roller and possible to adjust height freely. Ridge works proper for transfer works

It is possible to work smoothly on a curved ridge while working with moving the hydraulic cylinder to the left and right