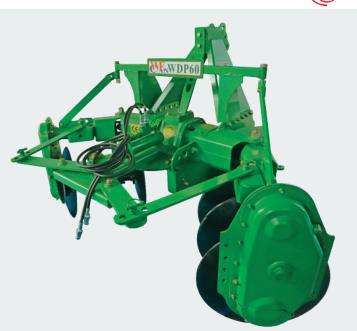

## WECV

# PTO Driven Rotating Plow

- Full-body casting mold gear box & Powerful side gear system
- Hydraulic cylinders with automatic locking valve
- Center and side-driven, it is excellent for deep plowing as the rice straws and soils are perfectly turned over
- The rotation disc type allows for excellent performance on the fields with lots of straws & weeds.

### **Features**

Center and side-driven gearboxes excellent for deep ploughing and perfectly turning over rice straws and soil

The rotation disc allows excellent performance on fields with lots of straws & weeds

Full-body casting mold gear box

Powerful side gear system

Hydraulic cylinders with automatic locking valve

| Specifications       |                              |                                                     |
|----------------------|------------------------------|-----------------------------------------------------|
| Model                | Agricultural Machinery       | PTO driven rotating plow                            |
| Model                | Name                         | WDP60                                               |
|                      | Length (mm)                  | 1350                                                |
| Dimensions           | Width (mm)                   | 2100                                                |
| Dimensions           | Height (mm)                  | 1340                                                |
|                      | Weight (kg)                  | 640                                                 |
|                      | Number of disc               | 8                                                   |
|                      | Brand                        | WECAN                                               |
|                      | Make                         | WECAN GLOBAL                                        |
|                      | Type (plain or notched)      | Plain                                               |
| Disc plow            | Diameter                     | 560                                                 |
|                      | Thickness (mm)               | 5                                                   |
|                      | Concavity (mm)               | 55                                                  |
|                      | Disc spacing (mm)            | 272                                                 |
|                      | Side angle (°)               | R670                                                |
|                      | Tilt angle (°)               | R670                                                |
|                      | Dimension (mm)               | 1800                                                |
| Main frame           | Frame height (mm)            | 1184                                                |
|                      | Material                     | Steel                                               |
|                      | Diameter (mm)                | 516                                                 |
| Rear furrow<br>wheel | Thickness (mm)               | 4.5                                                 |
|                      | Plow Operating width (mm)    | 1800                                                |
| Rec                  | commended tractor power (HP) | 45 - 55                                             |
|                      | Safety features              | Width of cut is adjustable using hydraulic controls |