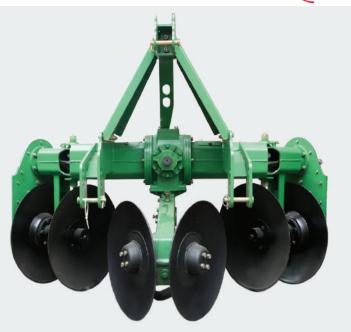

# PTO Driven Rotating Plow

- Full-body casting mold gear box & Powerful side gear system
- Hydraulic cylinders with automatic locking valve
- Center and side-driven, it is excellent for deep plowing as the rice straws and soils are perfectly turned over
- The rotation disc type allows for excellent performance on the fields with lots of straws & weeds.

#### **Features**

Center and side-driven gearboxes excellent for deep ploughing and perfectly turning over rice straws and soil

The rotation disc allows excellent performance on fields with lots of straws & weeds

Full-body casting mold gear box

Powerful side gear system

|                      | Agricultural Machinery        | PTO driven rotating plow |
|----------------------|-------------------------------|--------------------------|
| Model                | Name                          | WDP40                    |
|                      | Length (mm)                   | 1310                     |
| Dimensions           | Width (mm)                    | 1680                     |
| Dimensions           | Height (mm)                   | 1345                     |
|                      | Weight (kg)                   | 520                      |
|                      | Number of disc                | 6                        |
|                      | Brand                         | WECAN                    |
|                      | Make                          | WECAN GLOBAL             |
|                      | Type (plain or notched)       | Plain                    |
| Disc plow            | Diameter                      | 495                      |
|                      | Thickness (mm)                | 5.5                      |
|                      | Concavity (mm)                | 60                       |
|                      | Disc spacing (mm)             | 272                      |
|                      | Side angle (°)                | R670                     |
|                      | Tilt angle (°)                | R670                     |
|                      | Dimension (mm)                | 1310                     |
| Main frame           | Frame height (mm)             | 1184                     |
|                      | Material                      | Steel                    |
|                      | Diameter (mm)                 | 516                      |
| Rear furrow<br>wheel | Thickness (mm)                | 4.5                      |
|                      | Plow Operating width (mm)     | 1310                     |
| Re                   | ecommended tractor power (HP) | 40 - 50                  |
|                      | Safety features               | Doom type non-vibration  |