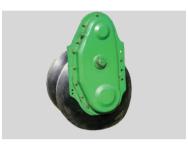

## Rotavator

- LSG series are equipped with strong and dueable korean technology gears high capacity precision gears drive smoother and stronger
- Upper frame: dual structured vibration-absorbing
- Oil seal: all-weather spider seal
- Rear Plates: ensure the best durability, hydraulic automatic rolling control

### **Features**

Guaranteed safety, andworkability beyond imagination

Highly efficient on any types of soil

30-40 % Fuel saving

No vibrations or shaking

100 % Improved productivity

Weight reduction increase capability of low HP tractor

Deeper (60 cm), Faster (20times), No vibration, Compatible with low HP tractors, 30-40% Fuel saving

| Model                                                                               | Agricultural Machinery            | Rotary Tiller                                      |
|-------------------------------------------------------------------------------------|-----------------------------------|----------------------------------------------------|
|                                                                                     | Name                              | WR1650 LSG                                         |
|                                                                                     | Length (mm)                       | 1860                                               |
| Dimensions                                                                          | Width (mm)                        | 950                                                |
| Dimensions                                                                          | Height (mm)                       | 1180                                               |
|                                                                                     | Weight (kg)                       | 290                                                |
|                                                                                     | Type of rotary shaft              | Horizontal                                         |
| Pater assembly                                                                      | Number of rotary flanges          | 6                                                  |
| Rotor assembly                                                                      | Overall diameter (mm)             | 440                                                |
|                                                                                     | Number of blades per rotor flange | 6                                                  |
|                                                                                     | Total number of blades            | 36                                                 |
| Rotorary<br>tilling                                                                 | Width (mm)                        | 65                                                 |
| blades                                                                              | Thickness (mm)                    | 8                                                  |
|                                                                                     | Туре                              | L-type                                             |
|                                                                                     | Operating width (mm)              | 1700                                               |
| Power transmission                                                                  | Type of power train               | PTO to gear box to side drive                      |
| system                                                                              | Rated PTO shaft speed (rpm)       | 540                                                |
| Recommended tractor power (HP)                                                      |                                   | 32 - 40                                            |
| Safety devices                                                                      |                                   | Transmission system cover, rear cover as mud guard |
| Safety features                                                                     |                                   | Doom type non-vibration                            |
| * These specifications above to change for enhancements in quality and performance. |                                   |                                                    |