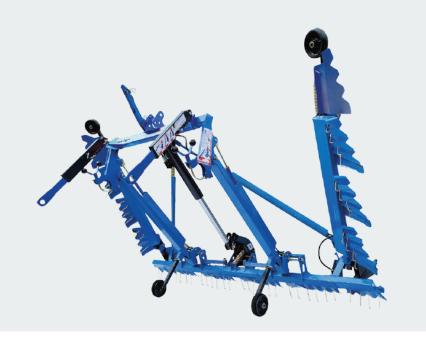

## Leveler

- A tractor- operated implement and consists of share point, share, mould board, landslide, frog, shank, frame, and hitch system
- Good for smoothing and shaping the field surface

## The flipper harrows while floating in the muddy layer

<Comparison of working floors>

| Model                 | Agricultural Machinery       | Leveler     |
|-----------------------|------------------------------|-------------|
| Wodet                 | Name                         | KR4300++    |
|                       | Overall unfolded length (mm) | 4510        |
| Dimensions            | Folded length (mm)           | 1590        |
| Dimensions            | Outer harrow board (mm)      | 920         |
|                       | Auxiliary wing (mm)          | 350         |
|                       | Rotary shaft width (mm)      | 1450 - 1600 |
| Spring (pcs)          |                              | 21          |
| Applicable power (HP) |                              | 40-100      |