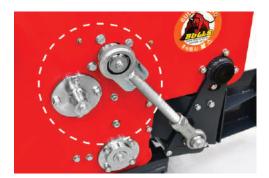

## **Levee Maker**

- The ridges can be made hard and firmly by the level differences of the disc.
- With a strong slip, the created ridges of earth prevents weed from growing
- The equipment features the special blades that help make the best use of SUNGBOO's special process in banking soil
- Directional wheels mounted on the side which ensure the straightness of formed levees and keep stable
- User-friendly hydraulic and eccentric (offset) system

It is designed to be able to adjust angles freely upon creating ridges

It is safe without causing any problem to the machine by the safety pin of a chain (stones foreign materials) upon overloading

The range of a dedicated tractor is 26-100 Hp. It is possible to run safely by folding upon running on a road

It is easy to replace a roller and possible to adjust height freely. Ridge works proper for transfer works

It is possible to work smoothly on a curved ridge while working with moving the hydraulic cylinder to the left and right