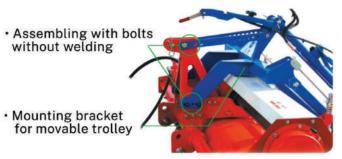

## Leveler

- A tractor- operated implement and consists of share point, share, mould board, landslide, frog, shank, frame, and hitch system
- Good for smoothing and shaping the field surface