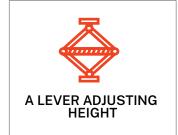

It is easy to replace a roller and possible to adjust height freely. Ridge works proper for transfer works

It is possible to work smoothly on a curved ridge while working with moving the hydraulic cylinder to the left and right