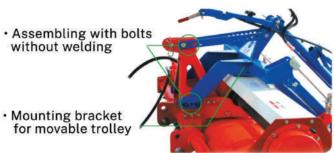

It is designed to be able to adjust angles freely upon creating ridges

It is safe without causing any problem to the machine by the safety pin of a chain (stones foreign materials) upon overloading

The range of a dedicated tractor is 26-100 Hp. It is possible to run safely by folding upon running on a road

It is easy to replace a roller and possible to adjust height freely. Ridge works proper for transfer works

It is possible to work smoothly on a curved ridge while working with moving the hydraulic cylinder to the left and right