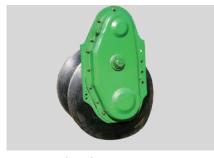

## **Levee Maker**

- The ridges can be made hard and firmly by the level differences of the disc.
- With a strong slip, the created ridges of earth prevents weed from growing
- The equipment features the special blades that help make the best use of SUNGBOO's special process in banking soil
- Directional wheels mounted on the side which ensure the straightness of formed levees and keep stable
- User-friendly hydraulic and eccentric (offset) system

#### **Features**

cutting 1/3 of ridges, preventing holes on ridges by creating new ridges, showing the best performance in lifting earth

Making the linearity of ridges better and maintaining stabled ridges

It is designed to be able to adjust angles freely upon creating ridges

It is safe without causing any problem to the machine by the safety pin of a chain (stones foreign materials) upon overloading

The range of a dedicated tractor is 26-100 Hp. It is possible to run safely by folding upon running on a road

It is easy to replace a roller and possible to adjust height freely. Ridge works proper for transfer works

It is possible to work smoothly on a curved ridge while working with moving the hydraulic cylinder to the left and right

| Model           | Agricultural Machinery          | Levee maker                                |
|-----------------|---------------------------------|--------------------------------------------|
|                 | Name                            | SB-1000S                                   |
|                 | Length (mm)                     | 1200                                       |
| Dimensions      | Width (mm)                      | 1905                                       |
| Difficusions    | Height (mm)                     | 970                                        |
|                 | Weight without prime mover (kg) | 204                                        |
|                 | Number of pieces                | 8                                          |
|                 | Diameter (mm)                   | 730                                        |
| Tilling blade   | Length (mm)                     | 8                                          |
| Titting blade   | Width (mm)                      | 52.5                                       |
|                 | Thickness (mm)                  | 8.0                                        |
|                 | Material of construction        | Steel                                      |
|                 | Diameter (mm)                   | 220                                        |
| Roller          | Length (mm)                     | 310                                        |
| Rollei          | Height from the ground (mm)     | 240                                        |
|                 | Material of construction        | Steel                                      |
| Tail wheel      | Diameter (mm)                   | 395                                        |
| Main Frame      | Dimension L x W (mm)            | 75 x 75                                    |
| ivialli Fraille | Material                        | STKR                                       |
| Safety devices  |                                 | Warning sticker and cover were provided    |
|                 | Safety features                 | Effective bunding with<br>16 divided plate |