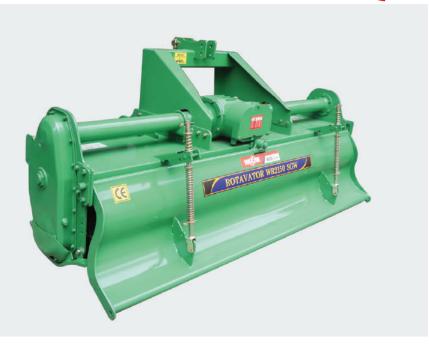

## Rotavator

- Powerful and durable super gears
- Vibration absorbing dual structure of special upper-frame
- Vibration-free, regular interval flanges
- Best durability, automatic rolling rear cover
- Work faster and reduce fuel cost
- No soil and straw locking
- Extends tractor life with vibration-free feature

### **Features**

Guaranteed safety, andworkability beyond imagination

20-40 % Weight reduction

100 % Improved productivity

30-40 % Fuel saving

Weight reduction increase capability of low HP tractor

No vibrations or shaking

Deeper (60 cm), Faster (20times), No vibration, Compatible with low HP tractors, 30-40% Fuel saving

| Model                          | Agricultural Machinery            | Rotary Tiller                                      |
|--------------------------------|-----------------------------------|----------------------------------------------------|
|                                | Name                              | WR1750 LSGW                                        |
|                                | Length (mm)                       | 1950                                               |
| Dimensions                     | Width (mm)                        | 950                                                |
| Diffiensions                   | Height (mm)                       | 1050                                               |
|                                | Weight (kg)                       | 480                                                |
|                                | Type of rotary shaft              | Horizontal                                         |
| Dataragambly                   | Number of rotary flanges          | 7                                                  |
| Rotor assembly                 | Overall diameter (mm)             | 454                                                |
|                                | Number of blades per rotor flange | 7                                                  |
|                                | Total number of blades            | 42                                                 |
| Rotorary<br>tilling            | Width (mm)                        | 65                                                 |
| blades                         | Thickness (mm)                    | 7                                                  |
|                                | Туре                              | C-type                                             |
|                                | Operating width (mm)              | 1750                                               |
| Power transmission             | Type of power train               | PTO to dual-gear box to side drive                 |
| system                         | Rated PTO shaft speed (rpm)       | 540                                                |
| Recommended tractor power (HP) |                                   | 35 - 45                                            |
| Safety devices                 |                                   | Transmission system cover, rear cover as mud guard |
| Safety features                |                                   | Doom type non-vibration                            |
|                                |                                   |                                                    |