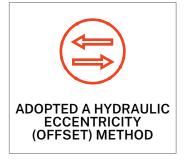

## **Levee Maker**

- The ridges can be made hard and firmly by the level differences of the disc.
- With a strong slip, the created ridges of earth prevents weed from growing
- The equipment features the special blades that help make the best use of SUNGBOO's special process in banking soil
- Directional wheels mounted on the side which ensure the straightness of formed levees and keep stable
- User-friendly hydraulic and eccentric (offset) system

It is easy to replace a roller and possible to adjust height freely. Ridge works proper for transfer works

It is possible to work smoothly on a curved ridge while working with moving the hydraulic cylinder to the left and right