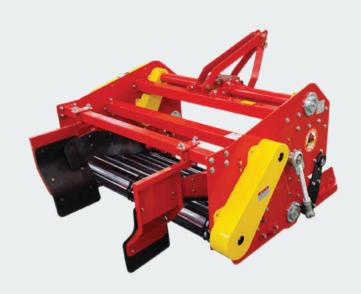

## **Levee Maker**

- The ridges can be made hard and firmly by the level differences of the disc.
- With a strong slip, the created ridges of earth prevents weed from growing
- The equipment features the special blades that help make the best use of SUNGBOO's special process in banking soil
- Directional wheels mounted on the side which ensure the straightness of formed levees and keep stable
- User-friendly hydraulic and eccentric (offset) system

#### **Features**

cutting 1/3 of ridges, preventing holes on ridges by creating new ridges, showing the best performance in lifting earth

Making the linearity of ridges better and maintaining stabled ridges

It is designed to be able to adjust angles freely upon creating ridges

It is safe without causing any problem to the machine by the safety pin of a chain (stones foreign materials) upon overloading

The range of a dedicated tractor is 26-100 Hp. It is possible to run safely by folding upon running on a road

It is easy to replace a roller and possible to adjust height freely. Ridge works proper for transfer works

It is possible to work smoothly on a curved ridge while working with moving the hydraulic cylinder to the left and right