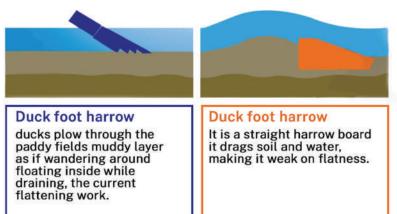

## The flipper harrows while floating in the muddy layer

<Comparison of working floors>

| Model                 | Agricultural Machinery       | Leveler     |
|-----------------------|------------------------------|-------------|
| Wodet                 | Name                         | KR4300++    |
|                       | Overall unfolded length (mm) | 4510        |
| Dimensions            | Folded length (mm)           | 1590        |
| Dimensions            | Outer harrow board (mm)      | 920         |
|                       | Auxiliary wing (mm)          | 350         |
|                       | Rotary shaft width (mm)      | 1450 - 1600 |
| Spring (pcs)          |                              | 21          |
| Applicable power (HP) |                              | 40-100      |

## The flipper harrows while floating in the muddy layer

<Comparison of working floors>

| Model                 | Agricultural Machinery       | Leveler     |
|-----------------------|------------------------------|-------------|
|                       | Name                         | KR4600++    |
|                       | Overall unfolded length (mm) | 4510        |
| Dimensions            | Folded length (mm)           | 1880        |
| Dimensions            | Outer harrow board (mm)      | 920         |
|                       | Auxiliary wing (mm)          | 350         |
|                       | Rotary shaft width (mm)      | 1600 - 1850 |
| Spring (pcs)          |                              | 24          |
| Applicable power (HP) |                              | 40-100      |