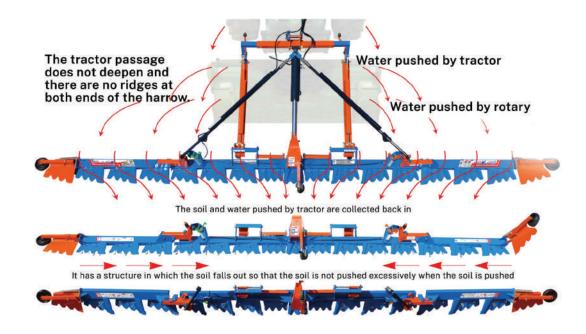

## The flipper harrows while floating in the muddy layer

<Comparison of working floors>

| Model                 | Agricultural Machinery       | Leveler     |
|-----------------------|------------------------------|-------------|
| Wodet                 | Name                         | KR4300++    |
|                       | Overall unfolded length (mm) | 4510        |
| Dimensions            | Folded length (mm)           | 1590        |
| Dimensions            | Outer harrow board (mm)      | 920         |
|                       | Auxiliary wing (mm)          | 350         |
|                       | Rotary shaft width (mm)      | 1450 - 1600 |
| Spring (pcs)          |                              | 21          |
| Applicable power (HP) |                              | 40-100      |

## The flipper harrows while floating in the muddy layer

<Comparison of working floors>

| Model                 | Agricultural Machinery       | Leveler     |
|-----------------------|------------------------------|-------------|
|                       | Name                         | KR4600++    |
|                       | Overall unfolded length (mm) | 4510        |
| Dimensions            | Folded length (mm)           | 1880        |
| Dimensions            | Outer harrow board (mm)      | 920         |
|                       | Auxiliary wing (mm)          | 350         |
|                       | Rotary shaft width (mm)      | 1600 - 1850 |
| Spring (pcs)          |                              | 24          |
| Applicable power (HP) |                              | 40-100      |