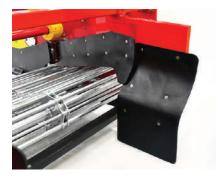

## Rotavator

- LSG series are equipped with strong and dueable korean technology gears high capacity precision gears drive smoother and stronger
- Upper frame: dual structured vibration-absorbing
- Oil seal: all-weather spider seal
- Rear Plates: ensure the best durability, hydraulic automatic rolling control

### **Features**

Guaranteed safety, andworkability beyond imagination

Highly efficient on any types of soil

30-40 % Fuel saving

No vibrations or shaking

100 % Improved productivity

Weight reduction increase capability of low HP tractor

Deeper (60 cm), Faster (20times), No vibration, Compatible with low HP tractors, 30-40% Fuel saving

| Model                                                                               | Agricultural Machinery            | Rotary Tiller                                      |
|-------------------------------------------------------------------------------------|-----------------------------------|----------------------------------------------------|
|                                                                                     | Name                              | WR1650 LSG                                         |
|                                                                                     | Length (mm)                       | 1860                                               |
| Dimensions                                                                          | Width (mm)                        | 950                                                |
| Dimensions                                                                          | Height (mm)                       | 1180                                               |
|                                                                                     | Weight (kg)                       | 290                                                |
|                                                                                     | Type of rotary shaft              | Horizontal                                         |
| Pater assembly                                                                      | Number of rotary flanges          | 6                                                  |
| Rotor assembly                                                                      | Overall diameter (mm)             | 440                                                |
|                                                                                     | Number of blades per rotor flange | 6                                                  |
|                                                                                     | Total number of blades            | 36                                                 |
| Rotorary<br>tilling                                                                 | Width (mm)                        | 65                                                 |
| blades                                                                              | Thickness (mm)                    | 8                                                  |
|                                                                                     | Туре                              | L-type                                             |
|                                                                                     | Operating width (mm)              | 1700                                               |
| Power transmission                                                                  | Type of power train               | PTO to gear box to side drive                      |
| system                                                                              | Rated PTO shaft speed (rpm)       | 540                                                |
| Recommended tractor power (HP)                                                      |                                   | 32 - 40                                            |
| Safety devices                                                                      |                                   | Transmission system cover, rear cover as mud guard |
| Safety features                                                                     |                                   | Doom type non-vibration                            |
| * These specifications above to change for enhancements in quality and performance. |                                   |                                                    |