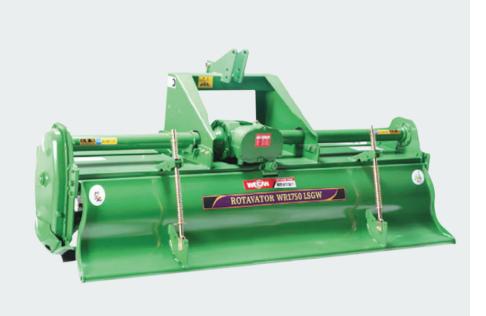

## **Rotavator**

- LSG series are equipped with strong and dueable korean technology gears high capacity precision gears drive smoother and stronger
- Upper frame: dual structured vibration-absorbing special frame
- Oil seal: all-weather spider seal
- Rear Plates: ensure the best durability, hydraulic automatic rolling control

### **Features**

Guaranteed safety, andworkability beyond imagination

20-40 % Weight reduction

Highly efficient on any types of soil

100 % Improved productivity

30-40 % Fuel saving

Weight reduction increase capability of low HP tractor

No vibrations or shaking

Deeper (60 cm), Faster (20times), No vibration, Compatible with low HP tractors, 30-40% Fuel saving

| Model                                                                                   | Agricultural Machinery            | Rotary Tiller                                      |
|-----------------------------------------------------------------------------------------|-----------------------------------|----------------------------------------------------|
|                                                                                         | Name                              | WR1750 LSG                                         |
|                                                                                         | Length (mm)                       | 1950                                               |
| Dimensions                                                                              | Width (mm)                        | 850                                                |
| Difficusions                                                                            | Height (mm)                       | 980                                                |
|                                                                                         | Weight (kg)                       | 305                                                |
|                                                                                         | Type of rotary shaft              | Horizontal                                         |
| Rotor assembly                                                                          | Number of rotary flanges          | 7                                                  |
| Rotor assembly                                                                          | Overall diameter (mm)             | 447                                                |
|                                                                                         | Number of blades per rotor flange | 7                                                  |
|                                                                                         | Total number of blades            | 42                                                 |
| Rotorary<br>tilling                                                                     | Width (mm)                        | 65                                                 |
| plades                                                                                  | Thickness (mm)                    | 7.2                                                |
|                                                                                         | Туре                              | C-type                                             |
|                                                                                         | Operating width (mm)              | 1800                                               |
| Power transmission                                                                      | Type of power train               | PTO to gear box to side drive                      |
| system                                                                                  | Rated PTO shaft speed (rpm)       | 540                                                |
| Recommended tractor power (HP)                                                          |                                   | 35 - 40                                            |
| Safety devices                                                                          |                                   | Transmission system cover, rear cover as mud guard |
| Safety features                                                                         |                                   | Doom type non-vibration                            |
| * These appointings about to about the phonon for anhancements in quality and newforms. |                                   |                                                    |