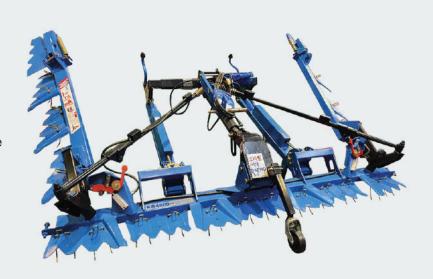

## Leveler

- A tractor- operated implement and consists of share point, share, mould board, landslide, frog, shank, frame, and hitch system
- Good for smoothing and shaping the field surface

## The flipper harrows while floating in the muddy layer

<Comparison of working floors>

| Model                 | Agricultural Machinery       | Leveler     |
|-----------------------|------------------------------|-------------|
| Wodet                 | Name                         | KR4300++    |
|                       | Overall unfolded length (mm) | 4510        |
| Dimensions            | Folded length (mm)           | 1590        |
| Dimensions            | Outer harrow board (mm)      | 920         |
|                       | Auxiliary wing (mm)          | 350         |
|                       | Rotary shaft width (mm)      | 1450 - 1600 |
| Spring (pcs)          |                              | 21          |
| Applicable power (HP) |                              | 40-100      |