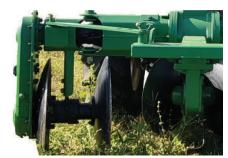

## WECV

# PTO Driven Rotating Plow

- Full-body casting mold gear box & Powerful side gear system
- Hydraulic cylinders with automatic locking valve
- Center and side-driven, it is excellent for deep plowing as the rice straws and soils are perfectly turned over
- The rotation disc type allows for excellent performance on the fields with lots of straws & weeds.

### **Features**

Center and side-driven gearboxes excellent for deep ploughing and perfectly turning over rice straws and soil

The rotation disc allows excellent performance on fields with lots of straws & weeds

Full-body casting mold gear box

Powerful side gear system

Hydraulic cylinders with automatic locking valve

| Specifications       |                              |                                                     |
|----------------------|------------------------------|-----------------------------------------------------|
| Model                | Agricultural Machinery       | PTO driven rotating plow                            |
| Model                | Name                         | WDP60                                               |
|                      | Length (mm)                  | 1350                                                |
| Dimensions           | Width (mm)                   | 2100                                                |
| Dimensions           | Height (mm)                  | 1340                                                |
|                      | Weight (kg)                  | 640                                                 |
|                      | Number of disc               | 8                                                   |
|                      | Brand                        | WECAN                                               |
|                      | Make                         | WECAN GLOBAL                                        |
|                      | Type (plain or notched)      | Plain                                               |
| Disc plow            | Diameter                     | 560                                                 |
|                      | Thickness (mm)               | 5                                                   |
|                      | Concavity (mm)               | 55                                                  |
|                      | Disc spacing (mm)            | 272                                                 |
|                      | Side angle (°)               | R670                                                |
|                      | Tilt angle (°)               | R670                                                |
|                      | Dimension (mm)               | 1800                                                |
| Main frame           | Frame height (mm)            | 1184                                                |
|                      | Material                     | Steel                                               |
|                      | Diameter (mm)                | 516                                                 |
| Rear furrow<br>wheel | Thickness (mm)               | 4.5                                                 |
|                      | Plow Operating width (mm)    | 1800                                                |
| Rec                  | commended tractor power (HP) | 45 - 55                                             |
|                      | Safety features              | Width of cut is adjustable using hydraulic controls |