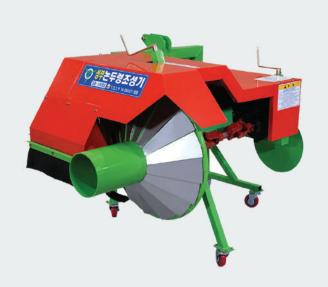

## **Levee Maker**

- The ridges can be made hard and firmly by the level differences of the disc.
- With a strong slip, the created ridges of earth prevents weed from growing
- The equipment features the special blades that help make the best use of SUNGBOO's special process in banking soil
- Directional wheels mounted on the side which ensure the straightness of formed levees and keep stable
- User-friendly hydraulic and eccentric (offset) system

#### **Features**

cutting 1/3 of ridges, preventing holes on ridges by creating new ridges, showing the best performance in lifting earth

Making the linearity of ridges better and maintaining stabled ridges

| Model           | Agricultural Machinery          | Levee maker                                |
|-----------------|---------------------------------|--------------------------------------------|
|                 | Name                            | SB-1000S                                   |
|                 | Length (mm)                     | 1200                                       |
| Dimensions      | Width (mm)                      | 1905                                       |
| Difficusions    | Height (mm)                     | 970                                        |
|                 | Weight without prime mover (kg) | 204                                        |
|                 | Number of pieces                | 8                                          |
|                 | Diameter (mm)                   | 730                                        |
| Tilling blade   | Length (mm)                     | 8                                          |
| Titting blade   | Width (mm)                      | 52.5                                       |
|                 | Thickness (mm)                  | 8.0                                        |
|                 | Material of construction        | Steel                                      |
|                 | Diameter (mm)                   | 220                                        |
| Roller          | Length (mm)                     | 310                                        |
| Rollei          | Height from the ground (mm)     | 240                                        |
|                 | Material of construction        | Steel                                      |
| Tail wheel      | Diameter (mm)                   | 395                                        |
| Main Frame      | Dimension L x W (mm)            | 75 x 75                                    |
| ivialli Fraille | Material                        | STKR                                       |
| Safety devices  |                                 | Warning sticker and cover were provided    |
|                 | Safety features                 | Effective bunding with<br>16 divided plate |