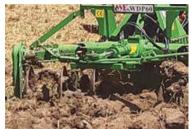

# PTO Driven Rotating Plow

- Full-body casting mold gear box & Powerful side gear system
- Hydraulic cylinders with automatic locking valve
- Center and side-driven, it is excellent for deep plowing as the rice straws and soils are perfectly turned over
- The rotation disc type allows for excellent performance on the fields with lots of straws & weeds.

#### **Features**

Center and side-driven gearboxes excellent for deep ploughing and perfectly turning over rice straws and soil

The rotation disc allows excellent performance on fields with lots of straws & weeds

Full-body casting mold gear box

Powerful side gear system

|                      | Agricultural Machinery        | PTO driven rotating plow |
|----------------------|-------------------------------|--------------------------|
| Model                | Name                          | WDP40                    |
|                      | Length (mm)                   | 1310                     |
| Dimensions           | Width (mm)                    | 1680                     |
| Dimensions           | Height (mm)                   | 1345                     |
|                      | Weight (kg)                   | 520                      |
|                      | Number of disc                | 6                        |
|                      | Brand                         | WECAN                    |
|                      | Make                          | WECAN GLOBAL             |
|                      | Type (plain or notched)       | Plain                    |
| Disc plow            | Diameter                      | 495                      |
|                      | Thickness (mm)                | 5.5                      |
|                      | Concavity (mm)                | 60                       |
|                      | Disc spacing (mm)             | 272                      |
|                      | Side angle (°)                | R670                     |
|                      | Tilt angle (°)                | R670                     |
|                      | Dimension (mm)                | 1310                     |
| Main frame           | Frame height (mm)             | 1184                     |
|                      | Material                      | Steel                    |
|                      | Diameter (mm)                 | 516                      |
| Rear furrow<br>wheel | Thickness (mm)                | 4.5                      |
|                      | Plow Operating width (mm)     | 1310                     |
| Re                   | ecommended tractor power (HP) | 40 - 50                  |
|                      | Safety features               | Doom type non-vibration  |