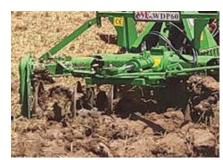

## WECV

# PTO Driven Rotating Plow

- Full-body casting mold gear box & Powerful side gear system
- Hydraulic cylinders with automatic locking valve
- Center and side-driven, it is excellent for deep plowing as the rice straws and soils are perfectly turned over
- The rotation disc type allows for excellent performance on the fields with lots of straws & weeds.

### **Features**

Center and side-driven gearboxes excellent for deep ploughing and perfectly turning over rice straws and soil

The rotation disc allows excellent performance on fields with lots of straws & weeds

Full-body casting mold gear box

Powerful side gear system

Hydraulic cylinders with automatic locking valve

| Specifications       |                              |                                                     |
|----------------------|------------------------------|-----------------------------------------------------|
| Model                | Agricultural Machinery       | PTO driven rotating plow                            |
| Model                | Name                         | WDP60                                               |
|                      | Length (mm)                  | 1350                                                |
| Dimensions           | Width (mm)                   | 2100                                                |
| Dimensions           | Height (mm)                  | 1340                                                |
|                      | Weight (kg)                  | 640                                                 |
|                      | Number of disc               | 8                                                   |
|                      | Brand                        | WECAN                                               |
|                      | Make                         | WECAN GLOBAL                                        |
|                      | Type (plain or notched)      | Plain                                               |
| Disc plow            | Diameter                     | 560                                                 |
|                      | Thickness (mm)               | 5                                                   |
|                      | Concavity (mm)               | 55                                                  |
|                      | Disc spacing (mm)            | 272                                                 |
|                      | Side angle (°)               | R670                                                |
|                      | Tilt angle (°)               | R670                                                |
|                      | Dimension (mm)               | 1800                                                |
| Main frame           | Frame height (mm)            | 1184                                                |
|                      | Material                     | Steel                                               |
|                      | Diameter (mm)                | 516                                                 |
| Rear furrow<br>wheel | Thickness (mm)               | 4.5                                                 |
|                      | Plow Operating width (mm)    | 1800                                                |
| Rec                  | commended tractor power (HP) | 45 - 55                                             |
|                      | Safety features              | Width of cut is adjustable using hydraulic controls |