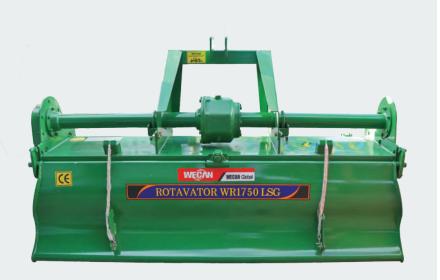

## **Rotavator**

- LSG series are equipped with strong and dueable korean technology gears high capacity precision gears drive smoother and stronger
- Upper frame: dual structured vibration-absorbing special frame
- Oil seal: all-weather spider seal
- Rear Plates: ensure the best durability, hydraulic automatic rolling control

### **Features**

Guaranteed safety, andworkability beyond imagination

20-40 % Weight reduction

Highly efficient on any types of soil

100 % Improved productivity

30-40 % Fuel saving

Weight reduction increase capability of low HP tractor

No vibrations or shaking

Deeper (60 cm), Faster (20times), No vibration, Compatible with low HP tractors, 30-40% Fuel saving

| Model                                                                                   | Agricultural Machinery            | Rotary Tiller                                      |
|-----------------------------------------------------------------------------------------|-----------------------------------|----------------------------------------------------|
|                                                                                         | Name                              | WR1750 LSG                                         |
|                                                                                         | Length (mm)                       | 1950                                               |
| Dimensions                                                                              | Width (mm)                        | 850                                                |
| Difficusions                                                                            | Height (mm)                       | 980                                                |
|                                                                                         | Weight (kg)                       | 305                                                |
|                                                                                         | Type of rotary shaft              | Horizontal                                         |
| Rotor assembly                                                                          | Number of rotary flanges          | 7                                                  |
| Rotor assembly                                                                          | Overall diameter (mm)             | 447                                                |
|                                                                                         | Number of blades per rotor flange | 7                                                  |
|                                                                                         | Total number of blades            | 42                                                 |
| Rotorary<br>tilling                                                                     | Width (mm)                        | 65                                                 |
| plades                                                                                  | Thickness (mm)                    | 7.2                                                |
|                                                                                         | Туре                              | C-type                                             |
|                                                                                         | Operating width (mm)              | 1800                                               |
| Power transmission                                                                      | Type of power train               | PTO to gear box to side drive                      |
| system                                                                                  | Rated PTO shaft speed (rpm)       | 540                                                |
| Recommended tractor power (HP)                                                          |                                   | 35 - 40                                            |
| Safety devices                                                                          |                                   | Transmission system cover, rear cover as mud guard |
| Safety features                                                                         |                                   | Doom type non-vibration                            |
| * These appointings about to about the phonon for anhancements in quality and newforms. |                                   |                                                    |