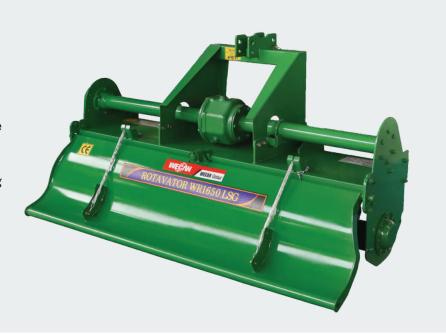

## Rotavator

- LSG series are equipped with strong and dueable korean technology gears high capacity precision gears drive smoother and stronger
- Upper frame: dual structured vibration-absorbing
- Oil seal: all-weather spider seal
- Rear Plates: ensure the best durability, hydraulic automatic rolling control

### **Features**

Guaranteed safety, andworkability beyond imagination

Highly efficient on any types of soil

30-40 % Fuel saving

No vibrations or shaking

100 % Improved productivity

Weight reduction increase capability of low HP tractor

Deeper (60 cm), Faster (20times), No vibration, Compatible with low HP tractors, 30-40% Fuel saving

| Model                                                                               | Agricultural Machinery            | Rotary Tiller                                      |
|-------------------------------------------------------------------------------------|-----------------------------------|----------------------------------------------------|
|                                                                                     | Name                              | WR1650 LSG                                         |
|                                                                                     | Length (mm)                       | 1860                                               |
| Dimensions                                                                          | Width (mm)                        | 950                                                |
| Dimensions                                                                          | Height (mm)                       | 1180                                               |
|                                                                                     | Weight (kg)                       | 290                                                |
|                                                                                     | Type of rotary shaft              | Horizontal                                         |
| Pater assembly                                                                      | Number of rotary flanges          | 6                                                  |
| Rotor assembly                                                                      | Overall diameter (mm)             | 440                                                |
|                                                                                     | Number of blades per rotor flange | 6                                                  |
|                                                                                     | Total number of blades            | 36                                                 |
| Rotorary<br>tilling                                                                 | Width (mm)                        | 65                                                 |
| blades                                                                              | Thickness (mm)                    | 8                                                  |
|                                                                                     | Туре                              | L-type                                             |
|                                                                                     | Operating width (mm)              | 1700                                               |
| Power transmission                                                                  | Type of power train               | PTO to gear box to side drive                      |
| system                                                                              | Rated PTO shaft speed (rpm)       | 540                                                |
| Recommended tractor power (HP)                                                      |                                   | 32 - 40                                            |
| Safety devices                                                                      |                                   | Transmission system cover, rear cover as mud guard |
| Safety features                                                                     |                                   | Doom type non-vibration                            |
| * These specifications above to change for enhancements in quality and performance. |                                   |                                                    |