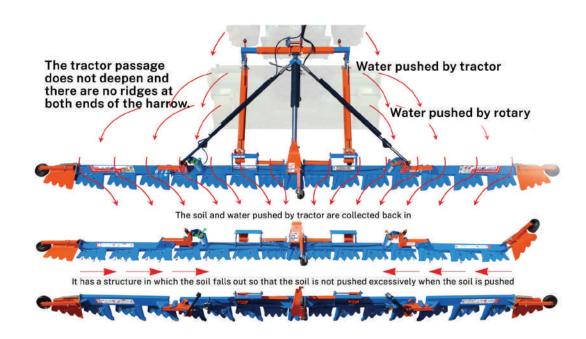

## The flipper harrows while floating in the muddy layer

<Comparison of working floors>

| Model                 | Agricultural Machinery       | Leveler     |
|-----------------------|------------------------------|-------------|
| Wodet                 | Name                         | KR4300++    |
|                       | Overall unfolded length (mm) | 4510        |
| Dimensions            | Folded length (mm)           | 1590        |
| Dimensions            | Outer harrow board (mm)      | 920         |
|                       | Auxiliary wing (mm)          | 350         |
|                       | Rotary shaft width (mm)      | 1450 - 1600 |
| Spring (pcs)          |                              | 21          |
| Applicable power (HP) |                              | 40-100      |