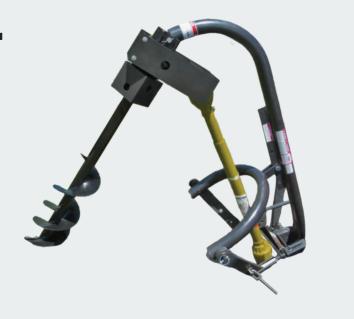

## **Post Hole Digger**

- Underground crop harvesters such as onion, garlic
- Tractor's 3-point link connection makes it easy to mount and detach
- Possible to harvest garlic and onion by adopting back and forth vibration device
- There is no damage when harvesting underground crops such as onions
- Collects harvested crops into the center and prevents them from escaping from the furrow

| Model      | Agricultural Machinery | Post hole digger          |
|------------|------------------------|---------------------------|
|            | Name                   | PHD 3-point               |
|            | Length (mm)            | 1600                      |
|            | Width (mm)             | 700                       |
| Dimensions | Height (mm)            | 400                       |
|            | Weight (kg)            | 75 / 70                   |
| Auger      | Size (inch)            | 6                         |
|            | Drilling depth (in)    | 40                        |
|            | Fits category          | 1,3 - point hitch tractor |